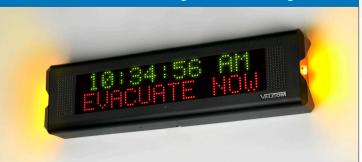

munication Panel



11.50in H x 15.25in W x 2.75in D (29.21cm x 38.74cm x 6.99cm)

PoE+ or 12VDC powered



The VE8095-S Building Communication Panel is designed around daily communication needs for organizations that need to provide one-way communication to their employees. The VE8095-S is equipped with a scheduler, so supervisors can schedule shift and break tones for your facility. VE8095-S is focused around sending viable communications to an organizations' employees. Managers can pre-record messages, send live audio and visual notifications or uploaded way files. If an emergency arises, the VE8095-S can be used to send one-way emergency alert notifications via audio and text for LED signs.

#### Handset for one-way paging or intercom



#### Send clear text messages to our LED Signs