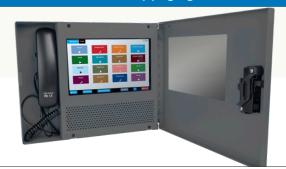

security protection

VE8095-S IP/SIP Building Communication Panel



11.50in H x 15.25in W x 2.75in D (29.21cm x 38.74cm x 6.99cm)

PoE+ or 12VDC powered



The VE8095-S Building Communication Panel is designed around daily communication needs for organizations that need to provide one-way communication to their employees. The VE8095-S is equipped with a scheduler, so supervisors can schedule shift and break tones for your facility. VE8095-S is focused around sending viable communications to an organizations' employees. Managers can pre-record messages, send live audio and visual notifications or uploaded way files. If an emergency arises, the VE8095-S can be used to send one-way emergency alert notifications via audio and text for LED signs.

#### Handset for one-way paging or intercom



#### Send clear text messages to our LED Signs