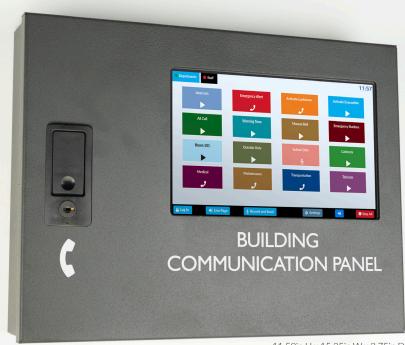

### **EMERGENCY NOTIFICATIONS**

**Quickly activate emergency alerts** from the touch of a button

Pin code access for security protection

VE8095-S IP/SIP Building Communication Panel

11.50in H x 15.25in W x 2.75in D (29.21cm x 38.74cm x 6.99cm)

PoE+ or 12VDC powered

The VE8095-S Building Communication Panel is designed around daily communication needs for organizations that need to provide one-way communication to their employees. The VE8095-S is equipped with a scheduler, so supervisors can schedule shift and break tones for your facility. VE8095-S is focused around sending viable communications to an organizations' employees. Managers can pre-record messages, send live audio and visual notifications or uploaded way files. If an emergency arises, the VE8095-S can be used to send one-way emergency alert notifications via audio and text for LED signs.