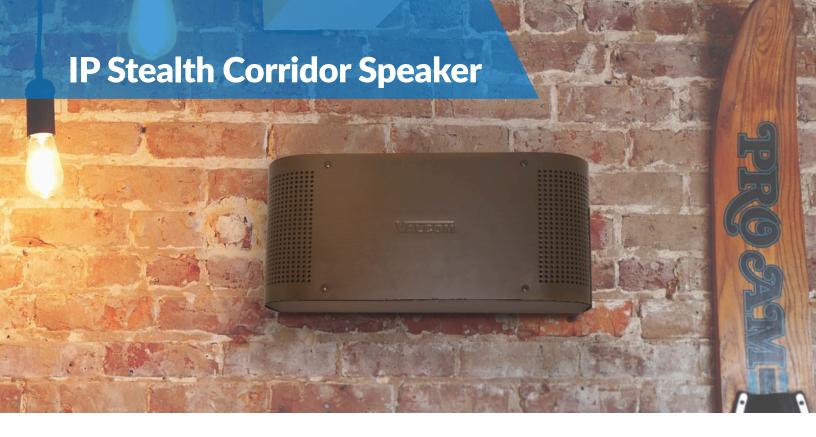

Valcom's Stealth Corridor Speaker houses a 6-inch speaker and is available as a secure one-way speaker. The stylish enclosure provides a contemporary appearance for indoor applications that ensures an attractive solution for hotels, offices, museums, restaurants and retail stores.

## **IP Stealth Corridor Speaker**

#### **Enclosed 6-inch speaker**

Provides sound dispersion for corridor applications.

# 20-Gauge Aluminum Powder-Coat Cover

Durable, dependable, reliable over time.