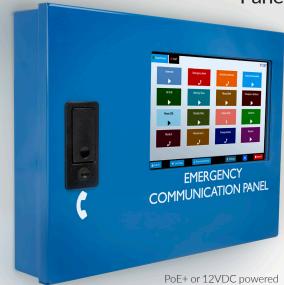

# VIP-895-E

IP/SIP Emergency Communication Panel

11.50in H x 15.25in W x 2.75in D (29.21cm x 38.74cm x 6.99cm) 0.0lbs (0.0kg)

## **PUBLIC ADDRESS/PAGING**

Streamline daily communications

Send pre-recorded audio

Send live voice

Send visual notifications to LED signs

Send intercom calls

**Touch screen convenience** 

The VIP-895-E Emergency Communication Panel is designed to streamline emergency notifications to your audience. The VIP-895-E can store pre-recorded emergency notifications such as evacuate, lockdown and shelter-in-place, so that you can quickly broadcast audio and visual emergency alerts throughout your facility.