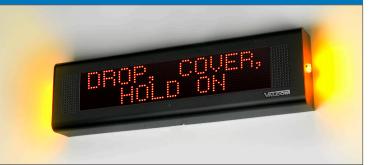

SS/PAGING**

Streamline daily communications

Send pre-recorded audio

Send live voice

Send visual notifications to LED signs

Send intercom calls

**Touch screen convenience** 

The VIP-895-E Emergency Communication Panel is designed to streamline emergency notifications to your audience. The VIP-895-E can store pre-recorded emergency notifications such as evacuate, lockdown and shelter-in-place, so that you can quickly broadcast audio and visual emergency alerts throughout your facility.

For locations in California, Washington, and Oregon, the VIP-895-E is capable of Valcom's Earthquake Early Warning System that is compatible with the USGS' **ShakeAlert**® to instantly send earthquake early warnings.

# Handset for one-way paging



## Send clear visual notifications to our LED Signs



LIT364