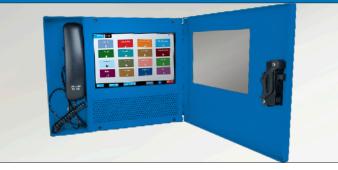

System** USGS ShakeAlert® compatible

## **PUBLIC ADDRESS/PAGING**

Streamline daily communications

Send pre-recorded audio

Send live voice

Send visual notifications to LED signs

Send intercom calls

**Touch screen convenience** 

The VIP-895-E Emergency Communication Panel is designed to streamline emergency notifications to your audience. The VIP-895-E can store pre-recorded emergency notifications such as evacuate, lockdown and shelter-in-place, so that you can quickly broadcast audio and visual emergency alerts throughout your facility.

For locations in California, Washington, and Oregon, the VIP-895-E is capable of Valcom's Earthquake Early Warning System that is compatible with the USGS' **ShakeAlert**® to instantly send earthquake early warnings.

# Handset for one-way paging



## Send clear visual notifications to our LED Signs



LIT364