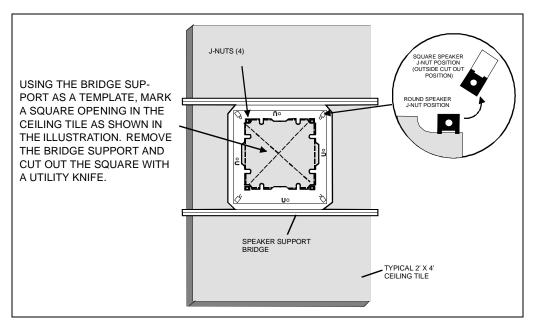

## **DIMENSIONS/WEIGHT**

- 12.3"Dia. x 4.0"H (31.24cm x 10.16cm)
  2.0 lbs. (0.9 kg)
- 1. Cut an eight and one-half inch square hole in ceiling tile using the support bridge as a template.
- 2. Bend up the four horseshoe tabs on the support bridge.
- 3. Position the support bridge on the tile and bend the eight locator tabs into the tile opening.
- 4. Install the UL listed metallic enclosure entry fitting to the knockout to accommodate plenum cable or fitting for conduit.
- 5. Install the enclosure to the bridge by orienting the four enclosure slots over the four horseshoe tabs of the bridge.
- 6. With pliers, twist the four horseshoe tabs on the bridge one-half turn, securing the enclosure to the bridge. (Note: Four slots provided on each enclosure to mate with four twist tabs on support bridge eliminates need for screws.)
- 7. Install the speaker/baffle assembly with the four 8-32 screws. (Screws are provided with the assembly.)
- **Note:** Listed by Underwriters Laboratories, Inc. Category UUMW. Material and construction permits use where ceiling plenum is part of the air handling system.
- **Note**: Compound knockout(s) provided for listed type metallic type fittings for one-half inch and three-quarter inch plenum rated cable and plenum whip flex conduit.
- **Note:** All cable splices and connections to speaker/transformer pigtails must be made inside of listed enclosure.

Figure 1

Figure 2

2

947172