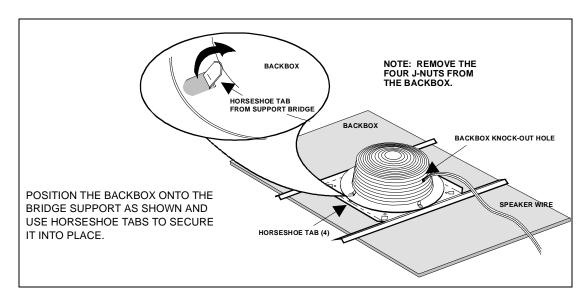

## **DIMENSIONS/WEIGHT**

- 12.3"Dia. x 4.0"H (31.24cm x 10.16cm)
  2.0 lbs. (0.9 kg)
- 1. Cut an eight and one-half inch square hole in ceiling tile using the support bridge as a template.
- 2. Bend up the four horseshoe tabs on the support bridge.
- 3. Position the support bridge on the tile and bend the eight locator tabs into the tile opening.
- 4. Install the UL listed metallic enclosure entry fitting to the knockout to accommodate plenum cable or fitting for conduit.
- 5. Install the enclosure to the bridge by orienting the four enclosure slots over the four horseshoe tabs of the bridge.
- 6. With pliers, twist the four horseshoe tabs on the bridge one-half turn, securing the enclosure to the bridge. (Note: Four slots provided on each enclosure to mate with four twist tabs on support bridge eliminates need for screws.)
- 7. Install the speaker/baffle assembly with the four 8-32 screws. (Screws are provided with the assembly.)
- **Note:** Listed by Underwriters Laboratories, Inc. Category UUMW. Material and construction permits use where ceiling plenum is part of the air handling system.
- **Note**: Compound knockout(s) provided for listed type metallic type fittings for one-half inch and three-quarter inch plenum rated cable and plenum whip flex conduit.
- **Note:** All cable splices and connections to speaker/transformer pigtails must be made inside of listed enclosure.

Figure 1

Figure 2

2

947172