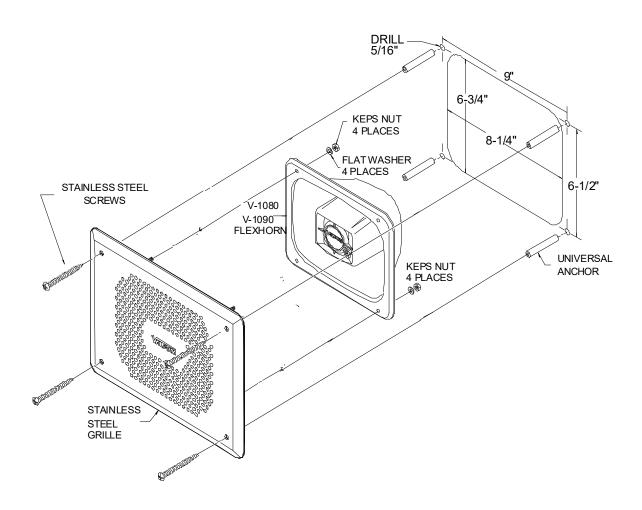

## V-9806 STAINLESS STEEL GRILLE ASSEMBLY

1

## **DIMENSIONS/WEIGHT**

- 8.50" H x 11.00" W (21.59cm H x 27.94cm W)
- 2 lbs. (.91 kg)

947009