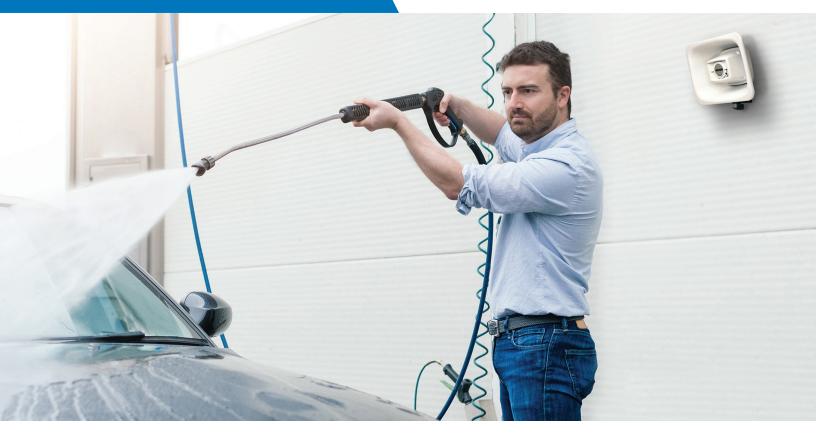

## FlexHorns™

Valcom's FlexHorn™ is a compact horn designed for areas with low ceilings and low-to-moderate noise environments. The FlexHorn can be used for indoor or outdoor areas and is weather and vandal-resistant. The FlexHorn is the perfect solution for gymnasiums, prisons, subway and train stations, parking garages, and is waterproof for settings such as car washes, operating rooms and food processing plants. The FlexHorn speaker is available as an analog or IP speaker in one-way or talkback configurations.