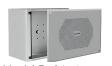

## **Accessories**

Vandal-Resistant Flaceplate Stainless Steel V-9905

Vandal-Resistant Enclosure & Faceplate Gray, Paintable V-9809

(2 Pack, Metal) V-WGFLEX-2

| Analog                                                              |                             |
|---------------------------------------------------------------------|-----------------------------|
| One-Way                                                             | V-1080                      |
| Talkback                                                            | V-1090                      |
| Talkback<br>Colors: Beige-BGE, Gray -GY, White -W                   | VC-1090                     |
| IP One-Way<br>InformaCast®                                          | VIP-480AL*<br>VIP-480AL-IC* |
| Syn-App <sup>®</sup><br>Colors: Beige (-BGE,), Gray (-GY), White (- | ·W)                         |