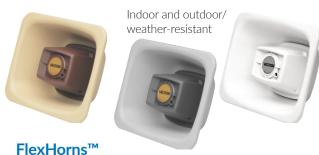

## FlexHorns™

Valcom's FlexHorn™ is a compact horn designed for areas with low ceilings and low-to-moderate noise environments. The FlexHorn can be used for indoor or outdoor areas and is weather and vandal-resistant. The FlexHorn is the perfect solution for gymnasiums, prisons, subway and train stations, parking garages, and is waterproof for settings such as car washes, operating rooms and food processing plants. The FlexHorn speaker is available as an analog or IP speaker in one-way or talkback configurations.