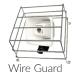

## **Accessories**

Vandal-Resistant Flaceplate Stainless Steel V-9905

Vandal-Resistant Enclosure & Faceplate Gray, Paintable V-9809

(2 Pack, Metal) V-WGFLEX-2

| Analog                                                              |                             |
|---------------------------------------------------------------------|-----------------------------|
| One-Way                                                             | V-1080                      |
| Talkback                                                            | V-1090                      |
| Talkback<br>Colors: Beige-BGE, Gray -GY, White -W                   | VC-1090                     |
| IP One-Way<br>InformaCast®                                          | VIP-480AL*<br>VIP-480AL-IC* |
| Syn-App <sup>®</sup><br>Colors: Beige (-BGE,), Gray (-GY), White (- | ·W)                         |