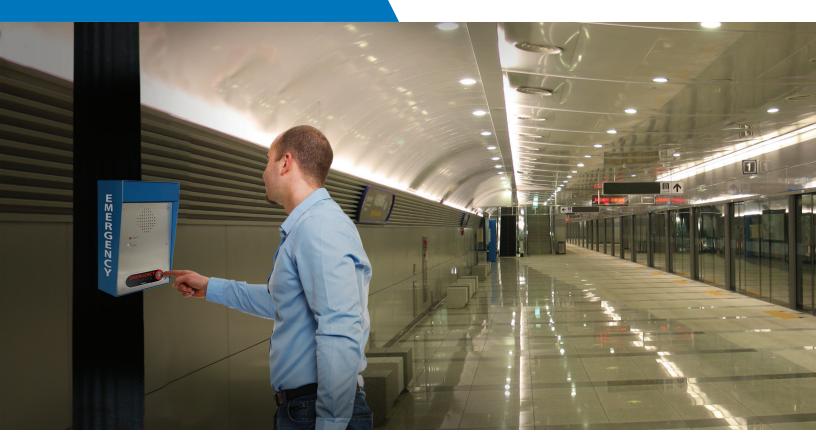

## **IP Call Station**

The Call Station can serve as an information endpoint, emergency HelpPoint or an emergency broadcast endpoint. With the single push of a button, individuals initiate a two-way connection with an information desk or security personnel. The visible Call Station provides a sense of increased security for hallways, pathways, transit centers, building/dormitory entrances and parking garages.