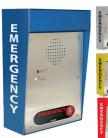

## **IP Multi-Button Call Station**

IP Multi-Button Call Station......VIP-9894 InformaCast®.....VIP-9894-IC Colors: Blue (-B), Gray (-G), Red (-R), Yellow (-Y), Stainless Steel (-SS)