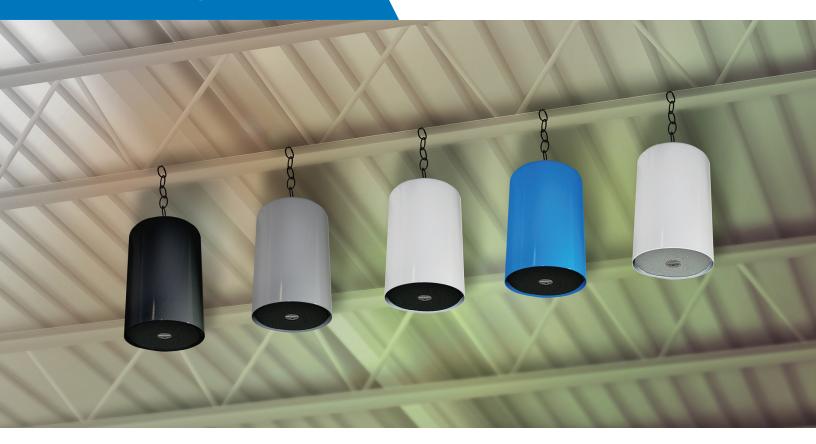

## **Pendant Speakers**

Valcom's Pendant Speakers are high efficiency, selfamplified speakers that are ideal for high ceiling and open space areas where you want to keep the look simple, but not at the expense of sound quality. The weather-resistant metal enclosure comes with a 6-foot chain and is perfect for airports, retail stores, shopping malls, restaurants, offices, hallways and covered patios where intelligible speech and music is needed.

## **Analog and IP Pendant Speakers**

Analog One-Way Black Grille.....V-1015B White with White Grille.....V-1015B-WW

IP One-Way or Talkback\* Programmable . . . . VIP-415 InformaCast®......VIP-415-IC Colors: Black (-BK), Gray (-GY), White (-W), Custom Colors (-CC) \*Talkback version does not support call switches.