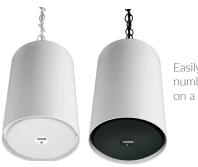

## **Pendant Speakers**



Valcom's Pendant Speakers are high efficiency, selfamplified speakers that are ideal for high ceiling and open space areas where you want to keep the look simple, but not at the expense of sound quality. The weather-resistant metal enclosure comes with a 6-foot chain and is perfect for airports, retail stores, shopping malls, restaurants, offices, hallways and covered patios where intelligible speech and music is needed.

## **Accessories**





Easily expand the number of speakers on a zone

## **Analog and IP Pendant Speakers**

Analog One-Way Black Grille.....V-1015B White with White Grille.....V-1015B-WW

IP One-Way or Talkback\* Programmable . . . . VIP-415 InformaCast®......VIP-415-IC Colors: Black (-BK), Gray (-GY), White (-W), Custom Colors (-CC) \*Talkback version does not support call switches.