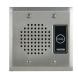

## **Accessories**

Talkback Doorspeaker (.V-1072A-ST (.V-1072A-ST

Vandal-Resistant Talkback Doorspeaker V-1073

Surface Mount Talkback Doorspeaker V-1074

Doorplate Protection Guard) V-9910 Color: Yelllow or Black