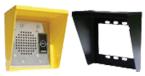

## **Accessories**

Talkback Doorspeaker (.V-1072A-ST (.V-1072A-ST

Vandal-Resistant Talkback Doorspeaker V-1073

Surface Mount Talkback Doorspeaker V-1074

Doorplate Protection Guard) V-9910 Color: Yelllow or Black