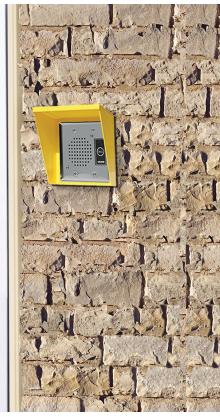

## **Door Entry**

Valcom's door entry system enables you to have the extra security you need for your organization. With a push of a button, your visitor initiates a two-way communication from the doorplate intercom to the telephone by simply pushing a button. Once the visitor is identified, you are able to dial a code on the phone to unlock the door. The door entry system is for anywhere you need to control access to your facility.

Gives you two-way communication to identify your visitors.

**Door Answering** 

**Door Unlocking** 

## **Accessories**

Talkback Doorspeaker (.V-1072A-ST (.V-1072A-ST

Vandal-Resistant Talkback Doorspeaker V-1073

Surface Mount Talkback Doorspeaker V-1074

Doorplate Protection Guard) V-9910 Color: Yelllow or Black