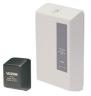

## **Door Answering Controls**

| Single Door Answer               | .V-2900 |
|----------------------------------|---------|
| Single Door Answer/Unlock System | V-2901A |
| Four Door Answer/Unlock System   | V-2904  |