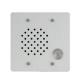

## **Accessories**

Talkback Doorspeaker (.V-1072A-ST (.V-1072A-ST

Vandal-Resistant Talkback Doorspeaker V-1073

Surface Mount Talkback Doorspeaker V-1074

Doorplate Protection Guard) V-9910 Color: Yelllow or Black