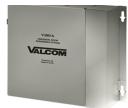

## **Door Answering Controls**

| Single Door Answer               | .V-2900 |
|----------------------------------|---------|
| Single Door Answer/Unlock System | V-2901A |
| Four Door Answer/Unlock System   | V-2904  |