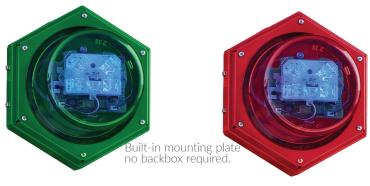

## IP Exterior/Interior Strobe,

| VIP-997-BL    |
|---------------|
| VIP-997-BL-IC |
| VIP-997-BL-SA |
| VIP-997-GN    |
| VIP-997-GN-IC |
| VIP-997-GN-SA |
| VIP-997-RD    |
| VIP-997-RDIC  |
| VIP-997-RD-SA |
| RD)           |
|               |