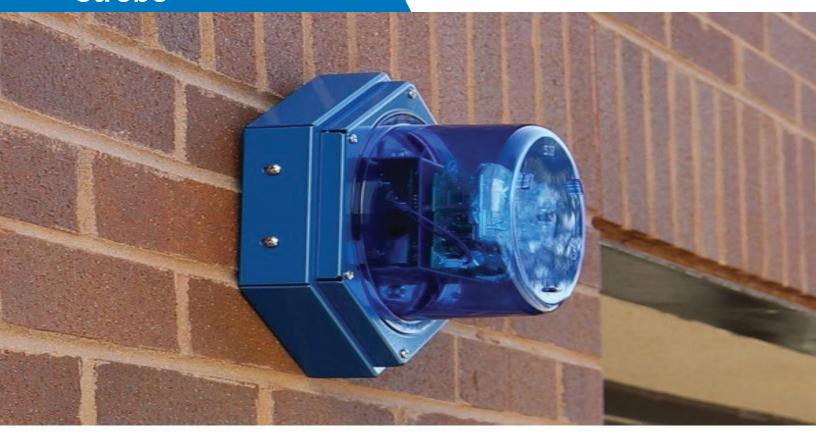

## **IP Indoor/Outdoor Strobe**

Valcom's IP Strobe is designed for outdoor use, but is equally suited for indoor locations such as gymnasiums and manufacturing facilities. The highly visible strobe enhances your ability to notify individuals of hazardous situations. The strobe's construction allows it to be placed on exterior walls above entrances to alert people that it is not safe to enter, as an evacuation signal or to guide First Responders to a location. If placed on the interior of your Organization, the IP Strobe provides suitable signaling for evacuations, lockdowns or hazardous work conditions. The IP Strobe can be synchronized to other strobes in your facility, and when paired with Valcom's IP6000 communication software, it works seamlessly with other Valcom endpoints to enhance your notification platform so people can stay safe and informed.