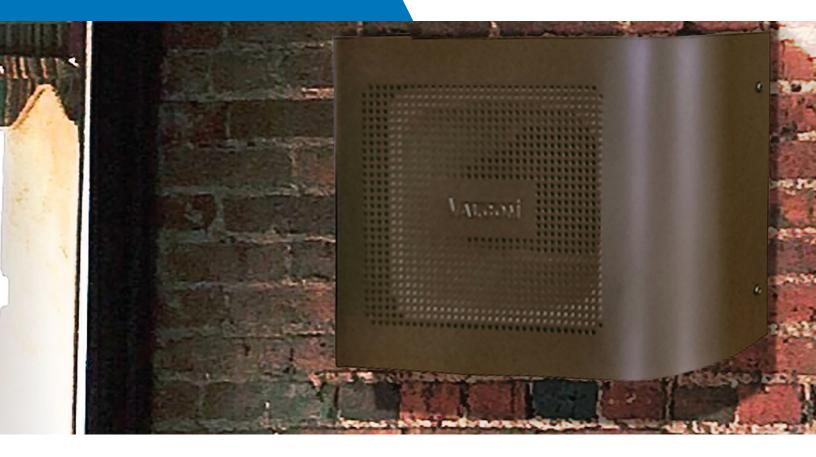

## **Steath Horn**

Valcom's Stealth Horns house a one-way Flexhorn<sup>™</sup> for voice paging and background music. The stylish enclosure provides an unobtrusive, contemporary appearance that blends well with various environments. The Stealth Horn's easy installation makes the speaker perfect for applications such as hotels, offices, museums, restaurants, retail stores, patios, stadiums, and more. The VIP-9831A is for indoor use only while the VIP-9831AL and the V-9830 can be used in indoor or outdoor environments.

IP Stealth Horn enclosure houses a one-way Flexhorn™

## Stealth Horn

Analog One-Way indoor/outdoor use ......V-9830 IP One-Way indoor use only.....VIP-9831A IP One-Way indoor/outdoor use.....VIP-9831AL Colors: Architectural Bronze (-BR), White (-W)

Note: Network Interface is mounted indoor.