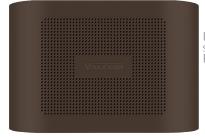

## **Steath Horn**

Valcom's Stealth Horns house a one-way Flexhorn<sup>™</sup> for voice paging and background music. The stylish enclosure provides an unobtrusive, contemporary appearance that blends well with various environments. The Stealth Horn's easy installation makes the speaker perfect for applications such as hotels, offices, museums, restaurants, retail stores, patios, stadiums, and more. The VIP-9831A is for indoor use only while the VIP-9831AL and the V-9830 can be used in indoor or outdoor environments.

IP Stealth Horn enclosure houses a one-way Flexhorn™

## Stealth Horn

Analog One-Way indoor/outdoor use ......V-9830 IP One-Way indoor use only.....VIP-9831A IP One-Way indoor/outdoor use.....VIP-9831AL Colors: Architectural Bronze (-BR), White (-W)

Note: Network Interface is mounted indoor.