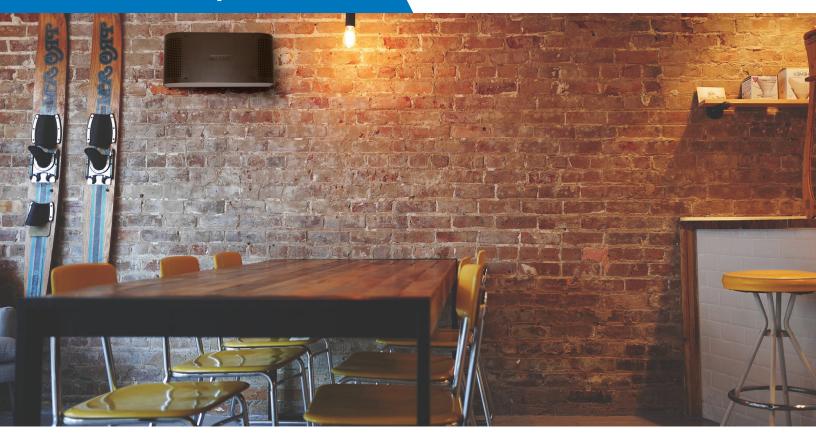

## Stealth Corridor Speaker

Valcom's Stealth Corridor Speaker houses a 6-Inch speaker and is available as one-way or talkback. The stylish enclosure provides a contemporary appearance for indoor applications that ensures an attractive solution for hotels, offices, museums, restaurants and retail stores.

Stealth Corridor Speaker enclosure houses a 6-inch speaker