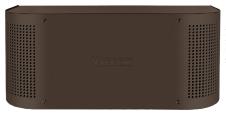

## Stealth Corridor Speaker

Valcom's Stealth Corridor Speaker houses a 6-Inch speaker and is available as one-way or talkback. The stylish enclosure provides a contemporary appearance for indoor applications that ensures an attractive solution for hotels, offices, museums, restaurants and retail stores.

Stealth Corridor Speaker enclosure houses a 6-inch speaker

## **Stealth Corridor Speakers**

| Analog One-Way                                 | V-9815    |
|------------------------------------------------|-----------|
| IP One-Way or Talkback Programmable            | VIP-9815A |
| InformaCast <sup>®</sup> One-WayVIF            | -9815A-IC |
| Colors: Architectural Bronze (-BR), White (-W) |           |