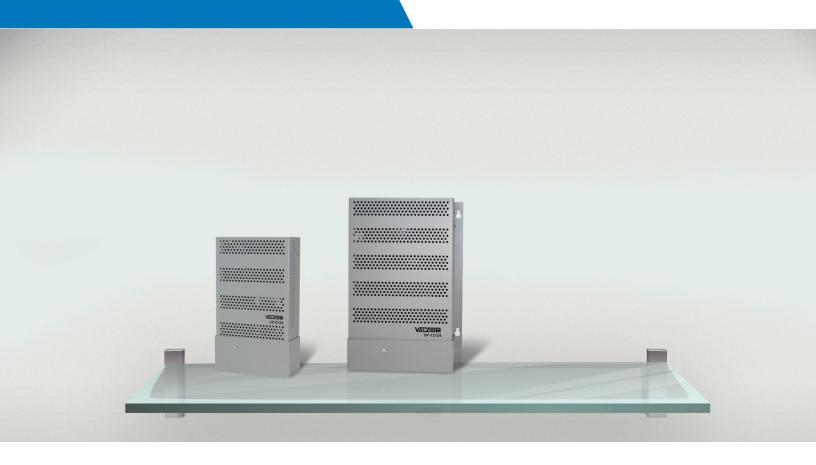

## **Power Supplies**

Valcom's Analog Switching Power Supplies offer a highly reliable power source in a smaller, more efficient package than their linear counterparts.

These Switching Power Supplies are designed to be used with all Valcom page control units and one-way amplified speakers as well as any installation that requires a 24 Vdc filtered talk battery.

## **Analog Switching Power Supplies**

| 6 Amp/24Volt +120 VPU | VP-6124   |
|-----------------------|-----------|
| European              | VP-6124-E |

12 Amp/24V +240 VPU ......VP-12124