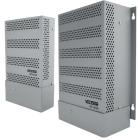

## **Power Supplies**

Valcom's Analog Switching Power Supplies offer a highly reliable power source in a smaller, more efficient package than their linear counterparts.

These Switching Power Supplies are designed to be used with all Valcom page control units and one-way amplified speakers as well as any installation that requires a 24 Vdc filtered talk battery.

## **Analog Switching Power Supplies**

| 6 Amp/24Volt +120 VPU | VP-6124   |
|-----------------------|-----------|
| European              | VP-6124-E |

12 Amp/24V +240 VPU ......VP-12124