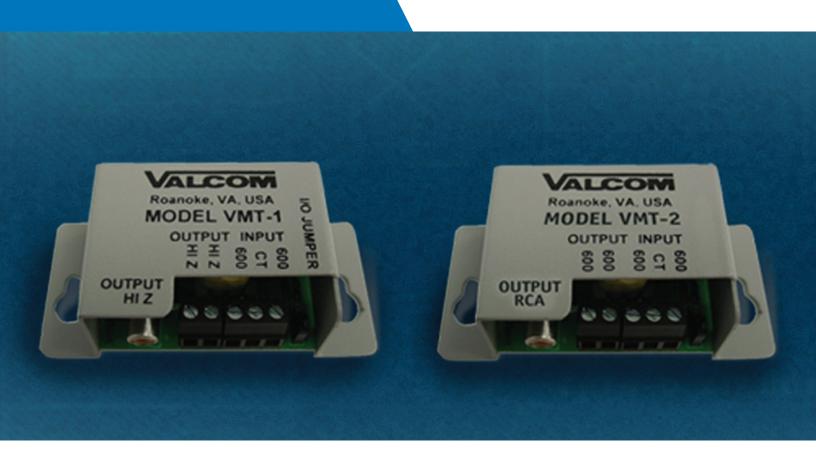

## **Transformer**

Valcom's Impedance Matching Transformer is designed to match inputs from or outputs to a 600-ohm line. Used as an input-matching transformer, it connects telephone systems to most public address amplifiers that are used for telephone paging.

Valcom's Audio Isolation Transformer may be used for magnetically coupling line level audio. Common uses include isolating ground references from one audio circuit to another.

## **Transformers**

| Impedance Matching     | Transformer | VMT-1 |
|------------------------|-------------|-------|
| Audio Isolation Transf | ormer       | VMT-2 |