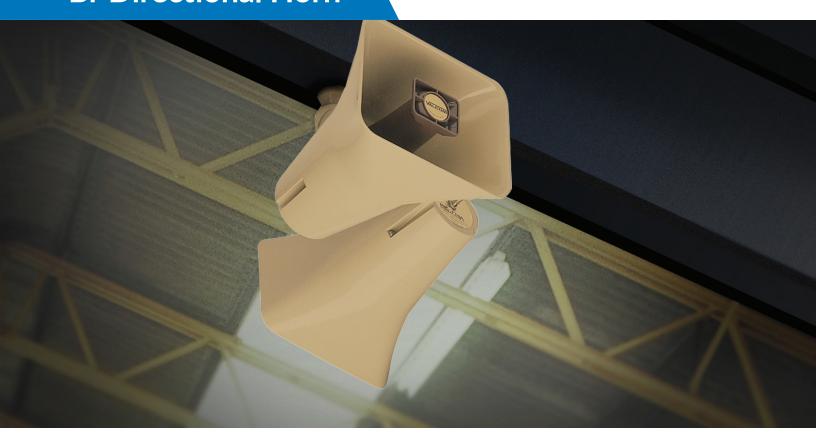

## **Bi-Directional Horn**

Valcom's V-1050C 5-Watt Bi-Directional Horn is designed with dual opposing horns that allows you to position them to a specific area so a voice page is broadcast in both directions. The V-1050C is a oneway amplified horn assembly that is mounted on a common frame giving you flexibility to rotate and move up or down in areas where people are moving through, such as long narrow hallways, corridors, warehouses, parking lots and loading docks are able to hear broadcast notifications.

**Bi-Directional Amplified Horn Assembly** 5-Watt, One-Way..... V-1050C Color: Beige