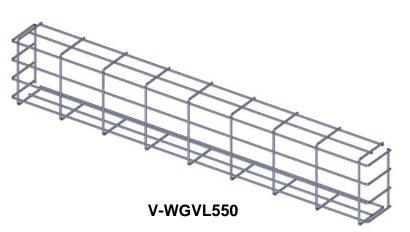

# V-WGVL550

#### **Inside Dimensions:**

- 44.5" L x 7.2" H x 4.0" D (113.0cm x 18.3cm x 10.2cm)
- Weight: 4.4 lbs each. (2.00kg)