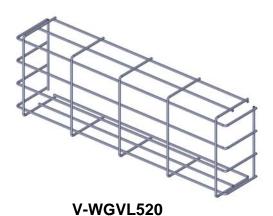

# DIMENSIONS/WEIGHT V-WGVL520

#### Inside Dimensions:

- 22.9" L x 7.2" H x 4.0" D (58.2cm x 18.3cm x 10.2cm)
- Weight: 2.5 lbs each. (1.13kg)