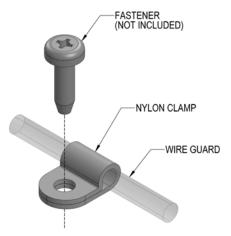

### INSTALLATION

Each Wire Guard includes Nylon Cable Clamps for attaching the guard to the wall. Six clamps are included with each V-WGVL520 and eight clamps with each V-WGVL550. The clamp will accept up to a size #10 screw (0.2"). Hardware to attach the clamps to the wall is not included. The clamps should be spaced around the wire guard to align with structural members (for example, wall studs) to ensure secure mounting.

Figure 1. Clamp for wire guard